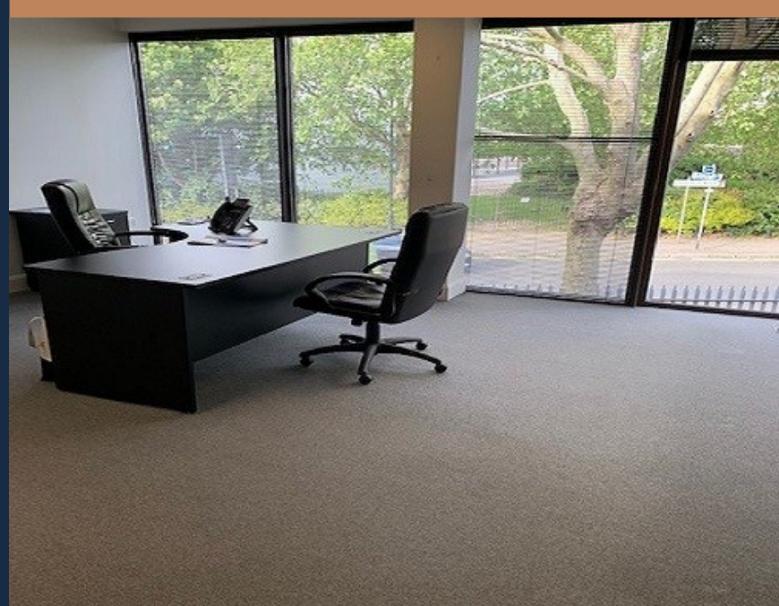

#### Description

Comprising serviced offices situated on the first floor above a retail parade. There are currently five office suites available. The offices are bright with floor to ceiling windows on one elevation. Each office is arranged as open space with shared WC/ kitchen facilities and includes one parking space per office.

#### Areas

| Office 1     | - 5.20m x 4.90m (25.48 sq m/274.26 sq ft) |
|--------------|-------------------------------------------|
| Office 2     | - 4.60m x 4.80m (22.08 sq m/237.64 sq ft) |
| Office 3     | - 4.70m x 3.70m (17.39 sq m/187.16 sq ft) |
| Office 4     | - 4.90m x 5m (24.5 sq m/263.69 sq ft)     |
| Office 5     | - 3.70m x 5m (18.5 sq m/199.11 sq ft)     |
| Showroom     | - 9m x 10m (90 sq m/968.67 sq ft)         |
| Meeting Room | - 6.70m x 4.20m (28.14 sq m/302.87 sq ft) |