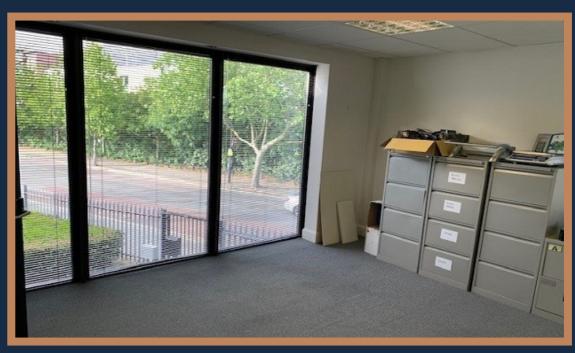

#### Description

Comprising serviced offices situated on the first floor above a retail parade. There are currently five office suites available. The offices are bright with floor to ceiling windows on one elevation. Each office is arranged as open space with shared WC/ kitchen facilities and includes one parking space per office.

#### Areas

| Office 1     | - 5.20m x 4.90m (25.48 sq m/274.26 sq ft) |
|--------------|-------------------------------------------|
| Office 2     | - 4.60m x 4.80m (22.08 sq m/237.64 sq ft) |
| Office 3     | - 4.70m x 3.70m (17.39 sq m/187.16 sq ft) |
| Office 4     | - 4.90m x 5m (24.5 sq m/263.69 sq ft)     |
| Office 5     | - 3.70m x 5m (18.5 sq m/199.11 sq ft)     |
| Showroom     | - 9m x 10m (90 sq m/968.67 sq ft)         |
| Meeting Room | - 6.70m x 4.20m (28.14 sq m/302.87 sq ft) |