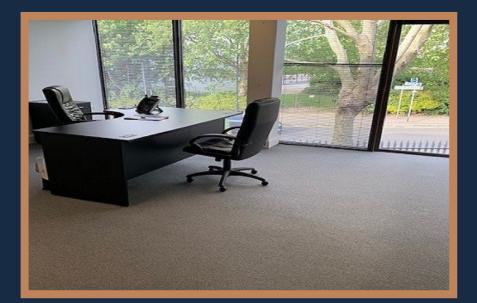

#### Description

Comprising serviced offices situated on the first floor above a retail parade. There are currently five office suites available. The offices are bright with floor to ceiling windows on one elevation. Each office is arranged as open space with shared WC/ kitchen facilities and includes one parking space per office.

#### Areas

| Office 1     | - 5.20m x 4.90m (25.48 sq m/274.26 sq ft) |
|--------------|-------------------------------------------|
| Office 2     | - 4.60m x 4.80m (22.08 sq m/237.64 sq ft) |
| Office 3     | - 4.70m x 3.70m (17.39 sq m/187.16 sq ft) |
| Office 4     | - 4.90m x 5m (24.5 sq m/263.69 sq ft)     |
| Office 5     | - 3.70m x 5m (18.5 sq m/199.11 sq ft)     |
| Showroom     | - 9m x 10m (90 sq m/968.67 sq ft)         |
| Meeting Room | - 6.70m x 4.20m (28.14 sq m/302.87 sq ft) |