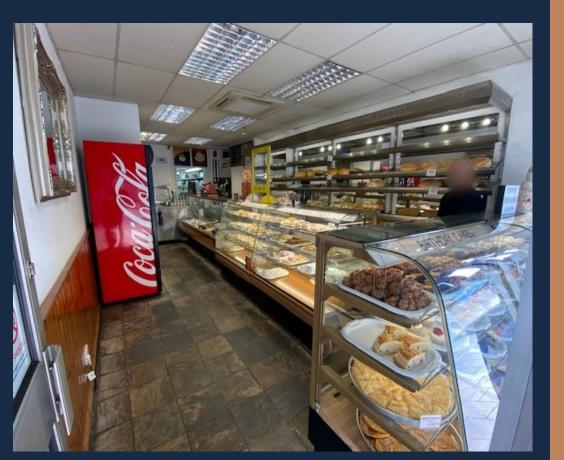

#### Description

Comprising a long established Greek style bakery business with retail frontage, extensive bakery/kitchen area to the rear incorporating preparation area, a bank of 5 ovens, 2 walk-in cold rooms and various other bakery equipment. (Full list available upon request). There is an exit to the rear for the benefit of loading. The premises are being offered as a bakery, however we also feel it is suitable for other uses such as restaurant, food preparation, take-away (all subject to the necessary consents). Full details available upon request from bone fide enquiries once the property has been inspected.