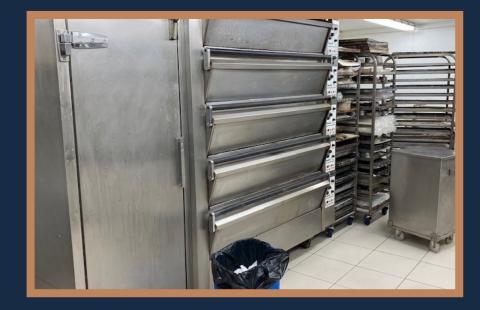

#### Description

Comprising a long established Greek style bakery business with retail frontage, extensive bakery/kitchen area to the rear incorporating preparation area, a bank of 5 ovens, 2 walk-in cold rooms and various other bakery equipment. (Full list available upon request). There is an exit to the rear for the benefit of loading. The premises are being offered as a bakery, however we also feel it is suitable for other uses such as restaurant, food preparation, take-away (all subject to the necessary consents). Full details available upon request from bone fide enquiries once the property has been inspected.