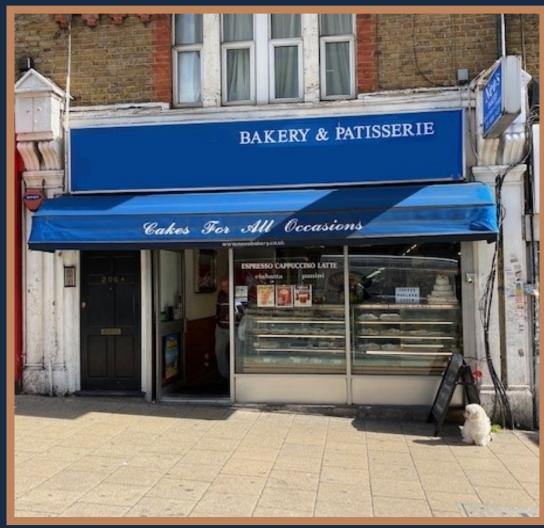

# Retail & Commercial Bakery \*Suit other uses such as Restaurant / Take-away\* For Sale

## High Road, Wood Green, London N22

#### Description

Comprising a long established Greek style bakery business with retail frontage, extensive bakery/kitchen area to the rear incorporating preparation area, a bank of 5 ovens, 2 walk-in cold rooms and various other bakery equipment. (Full list available upon request). There is an exit to the rear for the benefit of loading. The premises are being offered as a bakery, however we also feel it is suitable for other uses such as restaurant, food preparation, take-away (all subject to the necessary consents). Full details available upon request from bone fide enquiries once the property has been inspected.

#### Location

Situated in High Road, Wood Green approximately 30m from Wood Green underground station (Piccadilly Line). The premises are also situated directly opposite Haringey Council offices and Wood Green bus depot. This is a busy high footfall location.