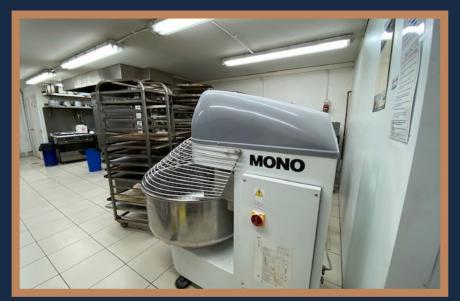

#### Description

Comprising a long established Greek style bakery business with retail frontage, extensive bakery/kitchen area to the rear incorporating preparation area, a bank of 5 ovens, 2 walk-in cold rooms and various other bakery equipment. (Full list available upon request). There is an exit to the rear for the benefit of loading. The premises are being offered as a bakery, however we also feel it is suitable for other uses such as restaurant, food preparation, take-away (all subject to the necessary consents). Full details available upon request from bone fide enquiries once the property has been inspected.