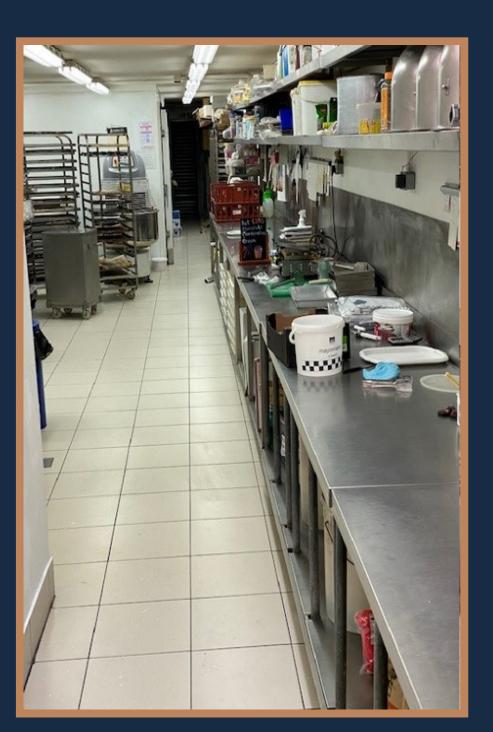

#### Description

Comprising a long established Greek style bakery business with retail frontage, extensive bakery/kitchen area to the rear incorporating preparation area, a bank of 5 ovens, 2 walk-in cold rooms and various other bakery equipment. (Full list available upon request). There is an exit to the rear for the benefit of loading. The premises are being offered as a bakery, however we also feel it is suitable for other uses such as restaurant, food preparation, take-away (all subject to the necessary consents). Full details available upon request from bone fide enquiries once the property has been inspected.