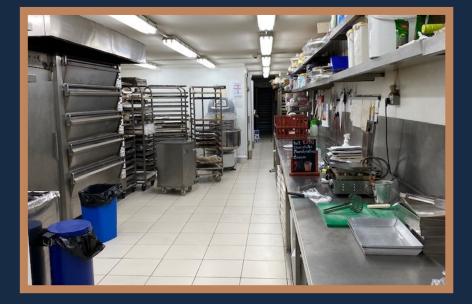

#### Description

Comprising a long established Greek style bakery business with retail frontage, extensive bakery/kitchen area to the rear incorporating preparation area, a bank of 5 ovens, 2 walk-in cold rooms and various other bakery equipment. (Full list available upon request). There is an exit to the rear for the benefit of loading. The premises are being offered as a bakery, however we also feel it is suitable for other uses such as restaurant, food preparation, take-away (all subject to the necessary consents). Full details available upon request from bone fide enquiries once the property has been inspected.