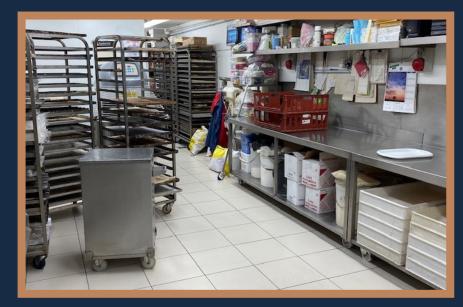

#### Description

Comprising a long established Greek style bakery business with retail frontage, extensive bakery/kitchen area to the rear incorporating preparation area, a bank of 5 ovens, 2 walk-in cold rooms and various other bakery equipment. (Full list available upon request). There is an exit to the rear for the benefit of loading. The premises are being offered as a bakery, however we also feel it is suitable for other uses such as restaurant, food preparation, take-away (all subject to the necessary consents). Full details available upon request from bone fide enquiries once the property has been inspected.