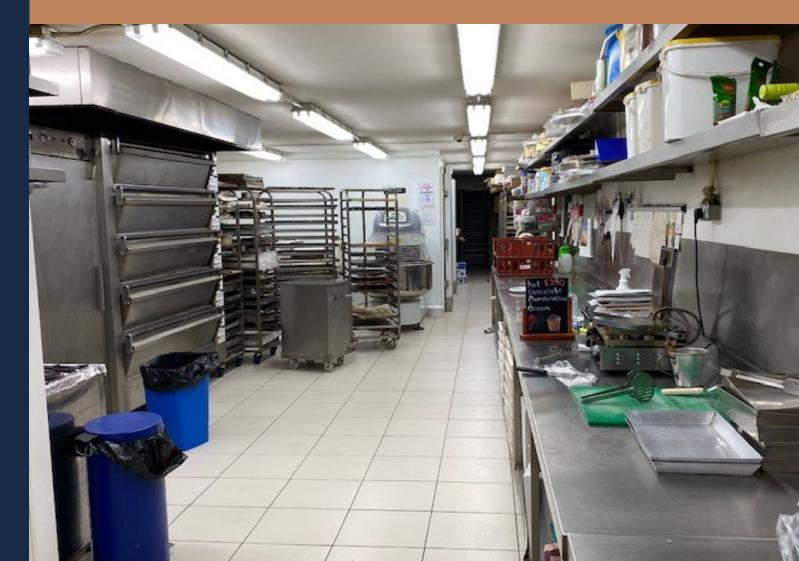

#### Description

Comprising a long established Greek style bakery business with retail frontage, extensive bakery/kitchen area to the rear incorporating preparation area, a bank of 5 ovens, 2 walk-in cold rooms and various other bakery equipment. (Full list available upon request). There is an exit to the rear for the benefit of loading. The premises are being offered as a bakery, however we also feel it is suitable for other uses such as restaurant, food preparation, take-away (all subject to the necessary consents). Full details available upon request from bone fide enquiries once the property has been inspected.