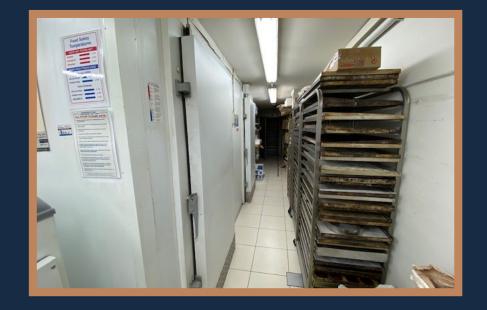

#### Description

Comprising a long established Greek style bakery business with retail frontage, extensive bakery/kitchen area to the rear incorporating preparation area, a bank of 5 ovens, 2 walk-in cold rooms and various other bakery equipment. (Full list available upon request). There is an exit to the rear for the benefit of loading. The premises are being offered as a bakery, however we also feel it is suitable for other uses such as restaurant, food preparation, take-away (all subject to the necessary consents). Full details available upon request from bone fide enquiries once the property has been inspected.