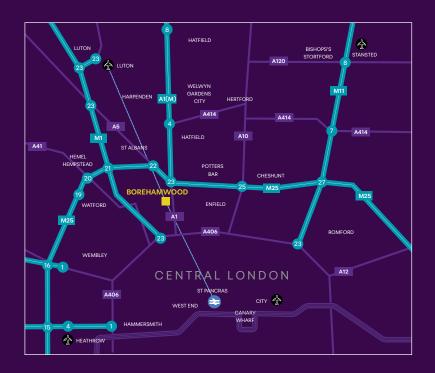

#### **5 OAKS COURT** / WARWICK ROAD / BOREHAMWOOD / WD6 1GS

Warwick Road, Borehamwood runs directly off Elstree Way and is approximately 200m from the new Sky TV Studios and are within walking distance of Borehamwood & Elstree overground station, the shopping and eating facilities of Borehamwood and within 2 miles from the M25 junction with the A1 at South Mimms.