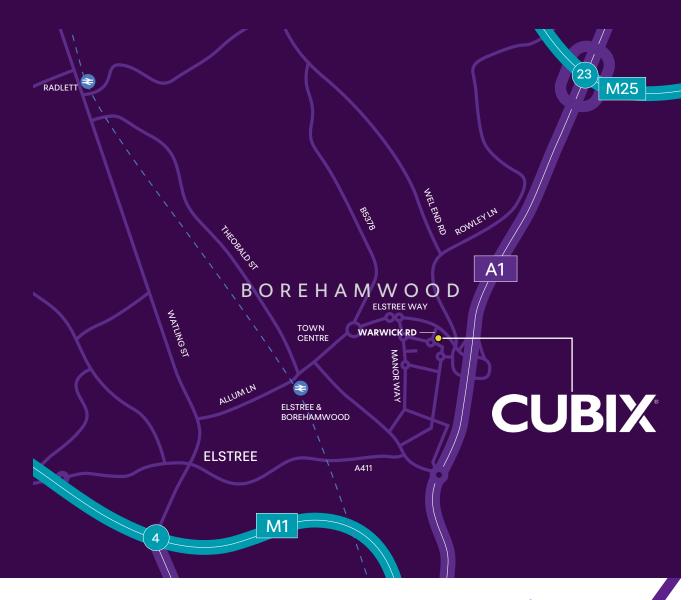

#### **5 OAKS COURT** / WARWICK ROAD / BOREHAMWOOD / WD6 1GS

Warwick Road, Borehamwood runs directly off Elstree Way and is approximately 200m from the new Sky TV Studios and are within walking distance of Borehamwood & Elstree overground station, the shopping and eating facilities of Borehamwood and within 2 miles from the M25 junction with the A1 at South Mimms.