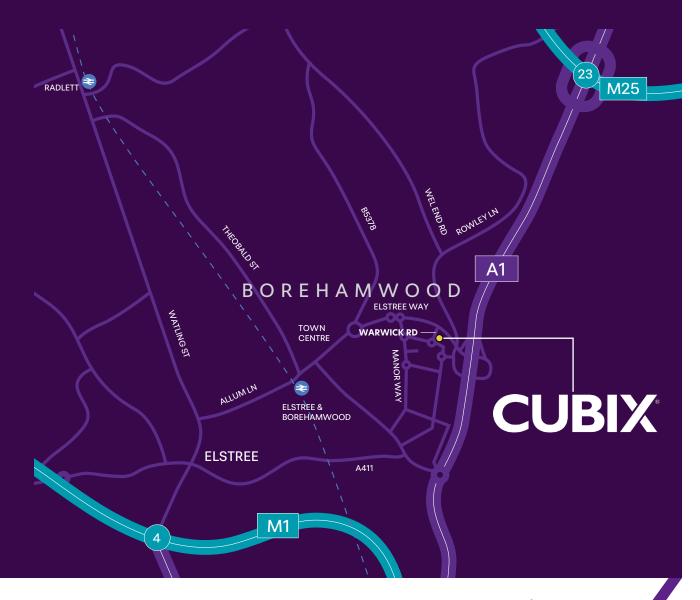

## **5 OAKS COURT** / WARWICK ROAD / BOREHAMWOOD / WD6 1GS

Warwick Road, Borehamwood runs directly off Elstree Way and is approximately 400m from the new Sky TV Studios and are within walking distance of Borehamwood & Elstree overground station, the shopping and eating facilities of Borehamwood and within 2 miles from the M25 junction with the A1 at South Mimms.