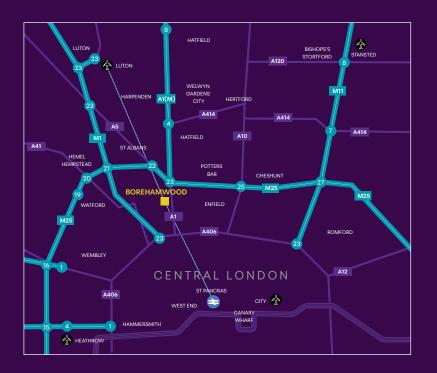

## **5 OAKS COURT** / WARWICK ROAD / BOREHAMWOOD / WD6 1GS

Warwick Road, Borehamwood runs directly off Elstree Way and is approximately 400m from the new Sky TV Studios and are within walking distance of Borehamwood & Elstree overground station, the shopping and eating facilities of Borehamwood and within 2 miles from the M25 junction with the A1 at South Mimms.