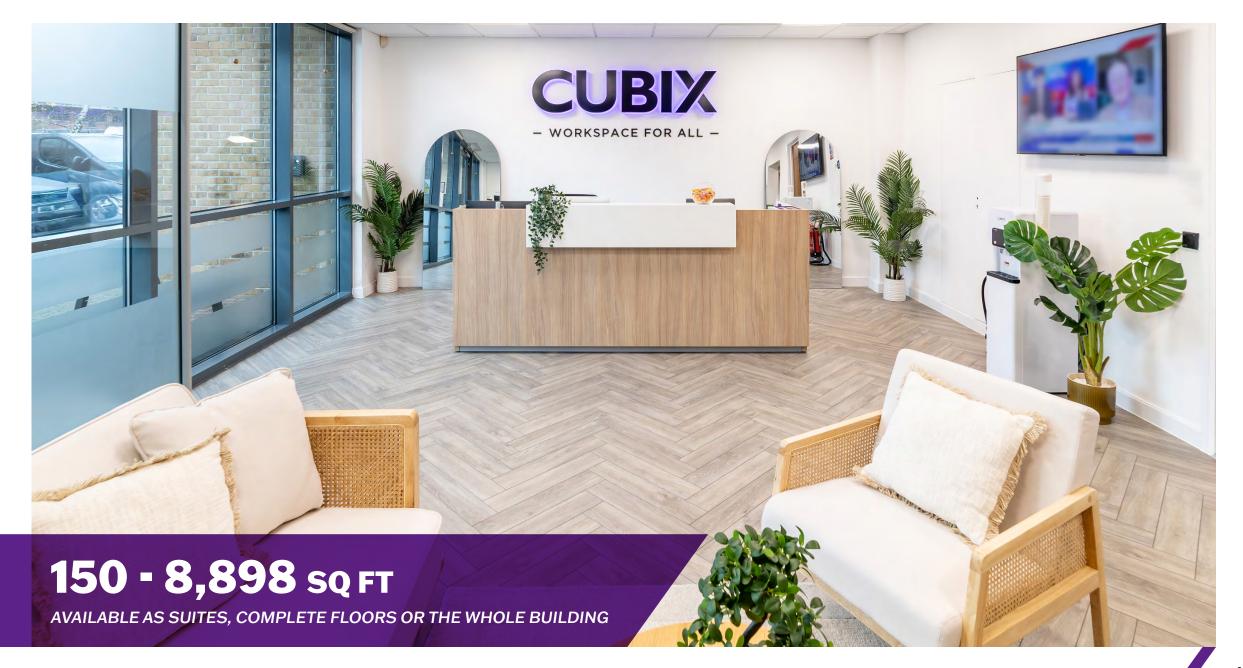

# REFRESHINGLY DIFFERENT

Recently refurbished

Flexible terms available

24hr access

Full fibre broadband

Allocated parking

**Meeting rooms** 

Furnished

Air conditioning

Manned reception

Bike racks

**Disabled access** 

### **Areas**

| TOTAL                               | 8,898 sq ft | 826.65 sq m |
|-------------------------------------|-------------|-------------|
| 2nd Floor                           | 4,215 sq ft | 391.59 sq m |
| 1st Floor                           | 4,217 sq ft | 391.77 sq m |
| Ground Floor (reception & entrance) | 466 sq ft   | 43.29 sq m  |