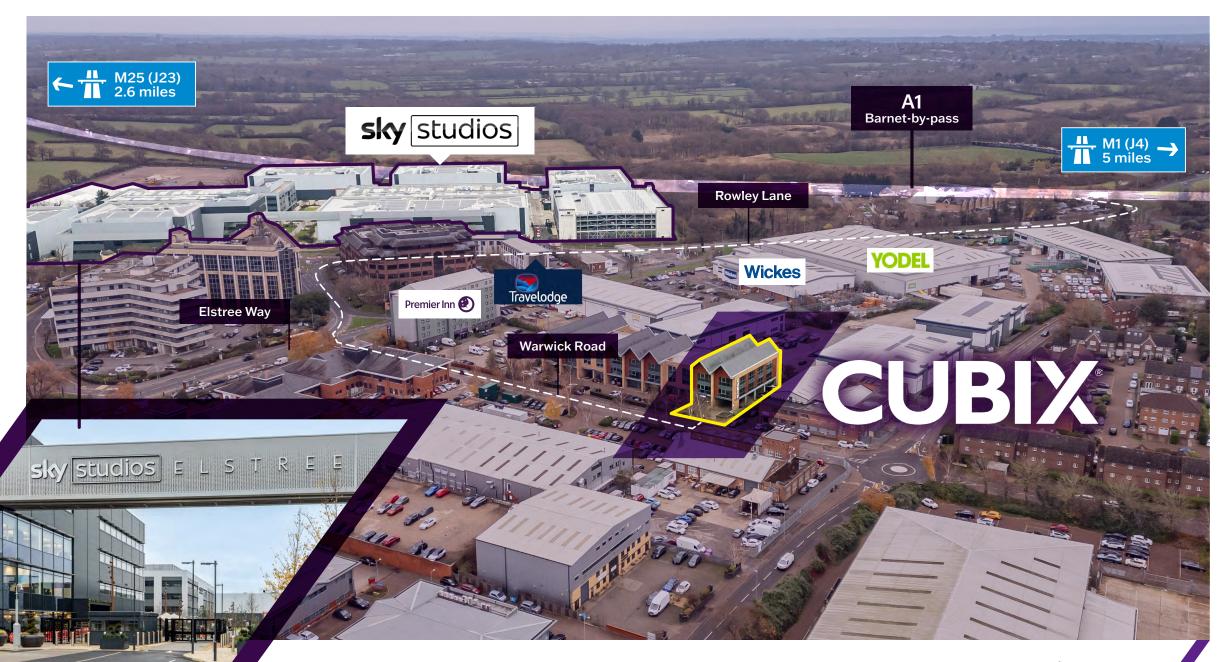

## **5 OAKS COURT** / WARWICK ROAD / BOREHAMWOOD / WD6 1GS

Warwick Road, Borehamwood runs directly off Elstree Way and is approximately 400m from the new Sky TV Studios and are within walking distance of Borehamwood & Elstree overground station, the shopping and eating facilities of Borehamwood and within 2 miles from the M25 junction with the A1 at South Mimms.