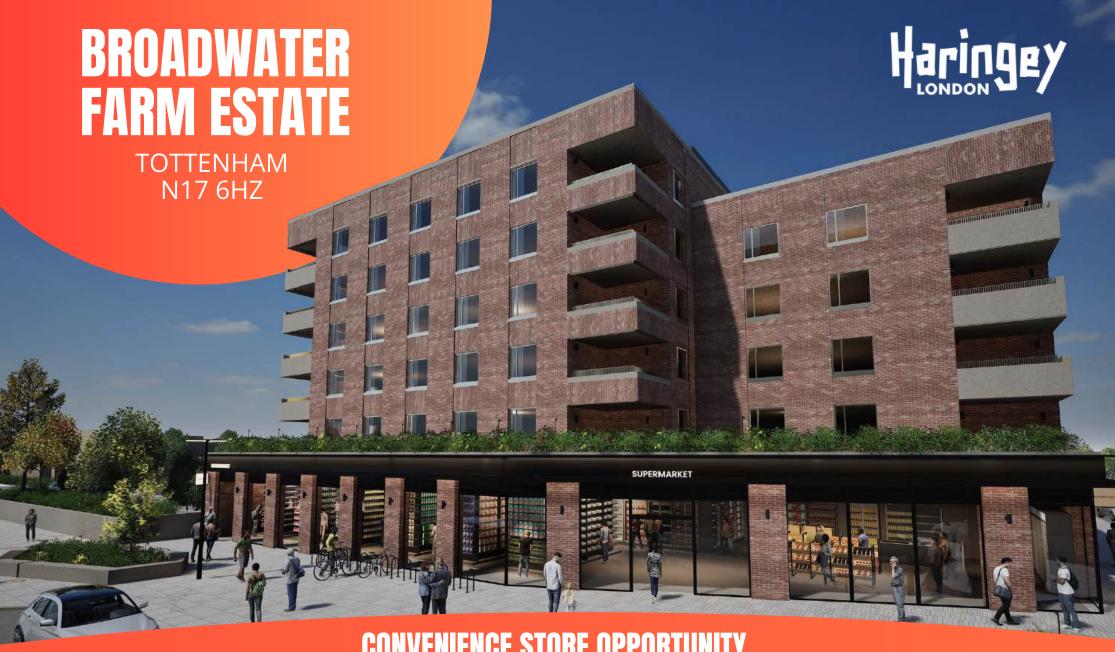

### LOCATION

Broadwater Farm Estate, forms part of Haringey Council's significant £250m regeneration programme into redeveloping the local area.

As part of these works, Broadwater Farm will provide over 1,000 homes with 294 new homes being delivered alongside primary, nursery and special education schools, community centre and healthcare facilities.

The property occupies a prominent position within the estate, located on the corner of Adams Road and Moira Close, adjacent to the Primary School.