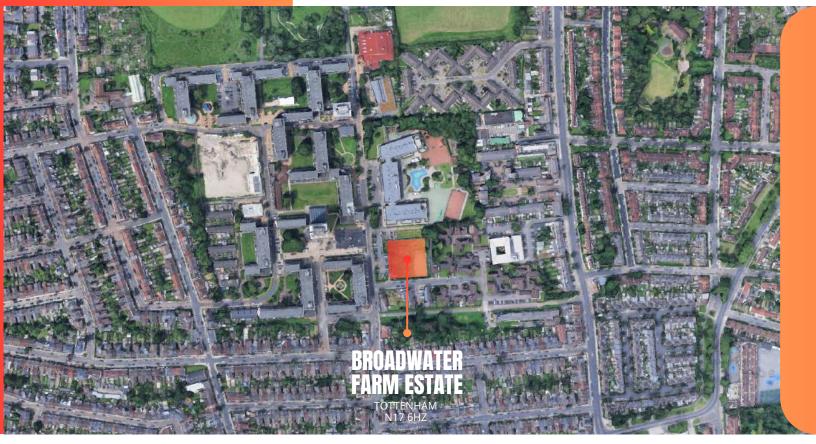

The property occupies a prominent position within the estate, located on the corner of Adams Road and Moira Close, adjacent to the Primary School.